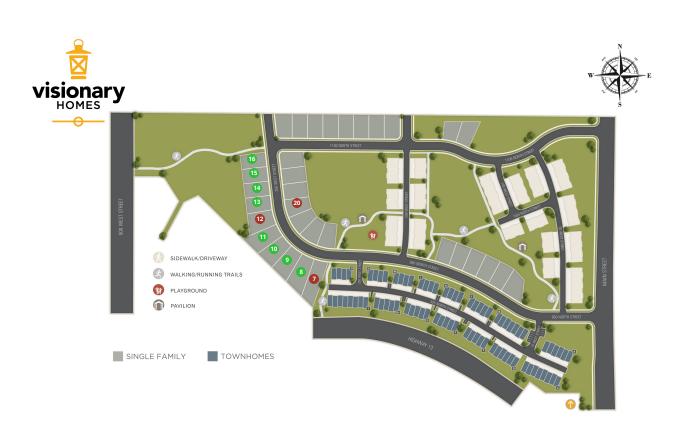

## **NORTH POINT - BRIGHAM CITY**

## www.visionaryhomes.com

Available Sold

## www.visionaryhomes.com

| Lot # | Address | Lot Size   | Status        | Lot Premium |
|-------|---------|------------|---------------|-------------|
| 8     | None    | 0.23 Acres | Lot Available | \$10,000    |
| 9     | None    | 0.19 Acres | Lot Available | \$10,000    |
| 10    | None    | 0.19 Acres | Lot Available | \$10,000    |
| 11    | None    | 0.19 Acres | Lot Available | \$10,000    |
| 13    | None    | 0.15 Acres | Lot Available |             |
| 14    | None    | 0.14 Acres | Lot Available |             |
| 15    | None    | 0.14 Acres | Lot Available |             |
| 16    | None    | 0.14 Acres | Lot Available |             |
| 7     | None    | 0.24 Acres | Sold          | \$10,000    |
| 12    | None    | 0.18 Acres | Sold          |             |
| 20    | None    | 0.15 Acres | Sold          |             |