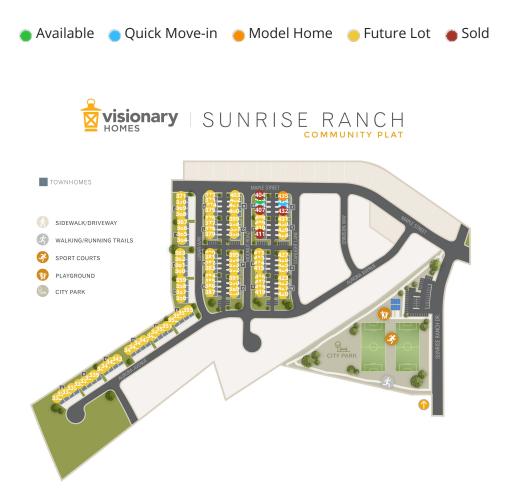

### www.visionaryhomes.com

| Lot # | Address           | Lot Size | Status        | Lot Premium |
|-------|-------------------|----------|---------------|-------------|
| 406   | 11 S Moonlit Rd   |          | Spec For Sale |             |
| 433   | 12 S Starlight Ln |          | Spec For Sale |             |
| 434   | 8 S Starlight Ln  |          | Spec For Sale |             |
| 405   | None              |          | Lot Available |             |
| 332   | None              |          | Future Lot    |             |
| 333   | None              |          | Future Lot    |             |
| 334   | None              |          | Future Lot    |             |
| 335   | None              |          | Future Lot    |             |
| 336   | None              |          | Future Lot    |             |
| 337   | None              |          | Future Lot    |             |
| 338   | None              |          | Future Lot    |             |