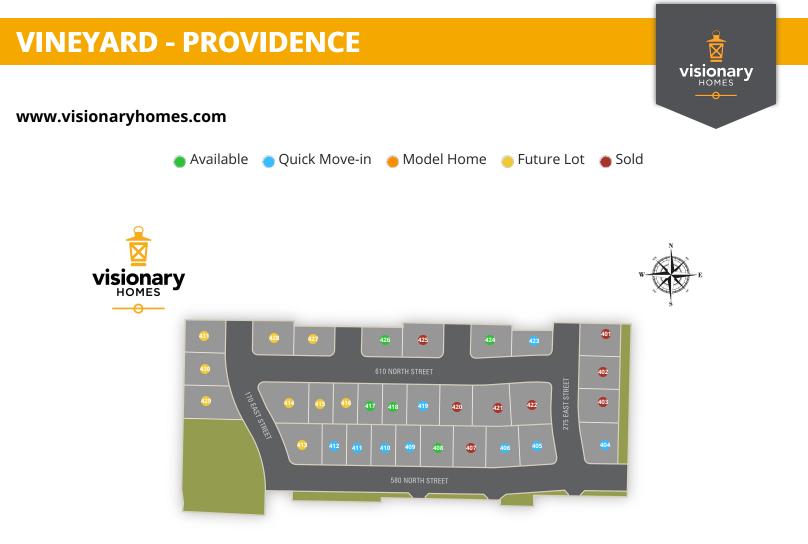

# **VINEYARD - PROVIDENCE**

visionary

### www.visionaryhomes.com

| Lot # | Address            | Lot Size    | Status        | Lot Premium |
|-------|--------------------|-------------|---------------|-------------|
| 405   | 263 East 580 North | 0.19 Acres  | Lot Available | \$1,500     |
| 406   | 249 East 580 North | 0.19 Acres  | Lot Available |             |
| 408   | 233 East 580 North | 0.18 Acres  | Lot Available | \$1,498     |
| 409   | 223 East 580 North | 0.13 Acres  | Lot Available |             |
| 410   | 213 East 580 North | 0.13 Acres  | Lot Available |             |
| 411   | 201 East 580 North | 0.13 Acres  | Lot Available |             |
| 412   | 195 East 580 North | 0.13 Acres  | Lot Available |             |
| 417   | 208 East 610 North | 0.13 Acres  | Lot Available |             |
| 418   | 216 East 610 North | -0.87 Acres | Lot Available |             |
| 419   | 224 East 610 North | 0.18 Acres  | Lot Available | \$1,500     |
| 423   | 261 East 610 North | 0.15 Acres  | Lot Available |             |

# **VINEYARD - PROVIDENCE**

### www.visionaryhomes.com

| Lot # | Address            | Lot Size   | Status        | Lot Premium |
|-------|--------------------|------------|---------------|-------------|
| 424   | 243 East 610 North | 0.18 Acres | Lot Available | \$1,500     |
| 426   | 207 East 610 North | 0.16 Acres | Lot Available |             |
| 413   | 173 East 580 North | 0.21 Acres | Future Lot    | \$4,000     |
| 414   | 170 East 610 North | 0.24 Acres | Future Lot    | \$5,000     |
| 415   | 192 East 610 North | 0.13 Acres | Future Lot    |             |
| 416   | 200 East 640 North | 0.13 Acres | Future Lot    |             |
| 427   | 197 East 610 North | 0.16 Acres | Future Lot    |             |
| 428   | 177 East 610 North | 0.19 Acres | Future Lot    | \$2,500     |
| 429   | 607 North 170 East | 0.23 Acres | Future Lot    | \$5,000     |
| 430   | 609 North 170 East | 0.19 Acres | Future Lot    | \$2,500     |
| 431   | 623 North 170 East | 0.18 Acres | Future Lot    |             |

### www.visionaryhomes.com

| Lot # | Address            | Lot Size   | Status     | Lot Premium |
|-------|--------------------|------------|------------|-------------|
| 404   | 594 North 275 East | 0.2 Acres  | Model Home | \$2,500     |
| 401   | 630 North 275 East | 0.18 Acres | Sold       |             |
| 402   | 610 North 275 East | 0.18 Acres | Sold       |             |
| 403   | 606 North 275 East | 0.18 Acres | Sold       | \$1,500     |
| 407   | 241 East 580 North | 0.18 Acres | Sold       | \$1,500     |
| 420   | 240 East 610 North | 0.18 Acres | Sold       | \$1,500     |
| 421   | 246 East 610 North | 0.21 Acres | Sold       | \$3,500     |
| 422   | 262 East 610 North | 0.23 Acres | Sold       | \$5,000     |
| 425   | 237 East 610 North | 0.18 Acres | Sold       | \$1,500     |