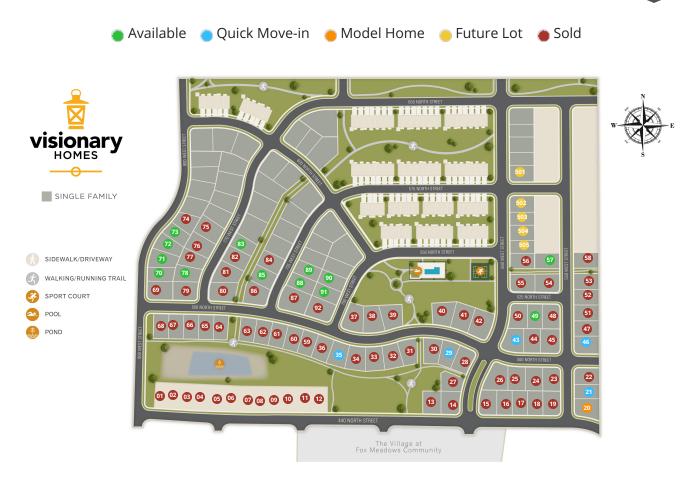

| Lot # | Address                                  | Lot Size   | Status        | Lot Premium |
|-------|------------------------------------------|------------|---------------|-------------|
| 20    | The Village at Fox Meadows Model<br>Home | 0.14 Acres | Model Home    |             |
| 21    | 474 N 550 W                              | 0.12 Acres | Lot Available | \$3,000     |
| 29    | 612 W 500 N                              | 0.14 Acres | Lot Available | \$2,000     |
| 35    | 676 W 500 N                              | 0.15 Acres | Lot Available | \$2,000     |
| 43    | 597 W 500 N                              | 0.15 Acres | Lot Available | \$3,000     |
| 46    | 502 N 550 W                              | 0.14 Acres | Lot Available | \$3,500     |
| 49    | 566 W 525 N                              | 0.15 Acres | Lot Available | \$2,000     |
| 57    | 547 N 550 W                              | 0.13 Acres | Lot Available | \$3,000     |
| 70    | 528 N 800 W                              | 0.13 Acres | Lot Available |             |
| 71    | 544 N 800 E                              | 0.15 Acres | Lot Available |             |
| 72    | 556 N 800 W                              | 0.14 Acres | Lot Available |             |

| Lot # | Address            | Lot Size   | Status        | Lot Premium |
|-------|--------------------|------------|---------------|-------------|
| 73    | 564 N 800 W        | 0.12 Acres | Lot Available |             |
| 78    | 527 N 770 E        | 0.13 Acres | Lot Available |             |
| 83    | 560 N 770 W        | 0.12 Acres | Lot Available |             |
| 85    | 533 N 735 W        | 0.14 Acres | Lot Available |             |
| 88    | 534 N 735 W        | 0.13 Acres | Lot Available |             |
| 89    | 542 N 735 W        | 0.12 Acres | Lot Available |             |
| 90    | 535 N 700 W        | 0.13 Acres | Lot Available |             |
| 91    | 523 N 700 W        | 0.13 Acres | Lot Available |             |
| 501   | 576 North 600 West |            | Future Lot    |             |
| 502   | 574 North 600 West |            | Future Lot    |             |
| 503   | 572 North 600 West |            | Future Lot    |             |

| Lot # | Address            | Lot Size   | Status     | Lot Premium |
|-------|--------------------|------------|------------|-------------|
| 504   | 570 North 600 West |            | Future Lot |             |
| 505   | 568 North 600 West |            | Future Lot |             |
| 01    | 799 W 440 N        | 13.0 Acres | Sold       |             |
| 02    | 795 W 440 N        | 0.13 Acres | Sold       |             |
| 03    | 789 W 440 N        | 0.13 Acres | Sold       |             |
| 04    | 777 W 440 N        | 0.13 Acres | Sold       |             |
| 05    | 770 W 440 N        | 0.13 Acres | Sold       |             |
| 06    | 763 W 440 N        | 0.13 Acres | Sold       |             |
| 07    | 751 W 440 N        | 0.13 Acres | Sold       |             |
| 08    | 739 W 440 N        | 0.13 Acres | Sold       |             |
| 09    | 727 W 440 N        | 0.13 Acres | Sold       |             |

| Lot # | Address     | Lot Size   | Status | Lot Premium |
|-------|-------------|------------|--------|-------------|
| 10    | 711 W 440 N | 0.13 Acres | Sold   |             |
| 11    | 699 W 440 N | 0.13 Acres | Sold   |             |
| 12    | 689 W 440 N | 0.13 Acres | Sold   |             |
| 13    | 617 W 440 N | 0.14 Acres | Sold   | \$3,500     |
| 14    | 617 W 440 N | 0.14 Acres | Sold   | \$2,500     |
| 15    | 593 W 440 N | 0.14 Acres | Sold   | \$2,500     |
| 16    | 587 W 440 N | 0.14 Acres | Sold   |             |
| 17    | 579 W 440 N | 0.13 Acres | Sold   |             |
| 18    | 567 W 440 N | 0.13 Acres | Sold   | \$2,000     |
| 19    | 555 W 440 N | 0.14 Acres | Sold   | \$2,000     |
| 22    | 498 N 550 W | 0.14 Acres | Sold   | \$3,000     |

| Lot # | Address     | Lot Size   | Status | Lot Premium |
|-------|-------------|------------|--------|-------------|
| 23    | 552 W 500 N | 0.14 Acres | Sold   | \$2,000     |
| 24    | 560 W 500 N | 0.14 Acres | Sold   | \$2,000     |
| 25    | 574 W 500 N | 0.14 Acres | Sold   | \$2,000     |
| 26    | 590 W 500 N | 0.19 Acres | Sold   |             |
| 27    | 471 N 600 W | 0.13 Acres | Sold   | \$5,000     |
| 28    | 604 W 500 N | 0.14 Acres | Sold   |             |
| 30    | 620 W 500 N | 0.14 Acres | Sold   | \$2,000     |
| 31    | 628 W 500 N | 0.15 Acres | Sold   | \$2,000     |
| 32    | 638 W 500 N | 0.15 Acres | Sold   | \$2,000     |
| 33    | 646 W 500 N | 0.15 Acres | Sold   | \$2,000     |
| 34    | 660 W 500 N | 0.15 Acres | Sold   | \$2,000     |

| Lot # | Address     | Lot Size   | Status | Lot Premium |
|-------|-------------|------------|--------|-------------|
| 36    | 690 W 500 N | 0.13 Acres | Sold   | \$2,000     |
| 37    | 681 W 500 N | 0.17 Acres | Sold   | \$6,000     |
| 38    | 647 W 500 N | 0.17 Acres | Sold   | \$6,000     |
| 39    | 631 W 500 N | 0.17 Acres | Sold   | \$6,500     |
| 40    | 615 W 500 N | 0.17 Acres | Sold   | \$6,500     |
| 41    | 609 W 500 N | 0.17 Acres | Sold   | \$6,000     |
| 42    | 603 W 500 N | 0.19 Acres | Sold   | \$2,000     |
| 44    | 563 W 500 N | 0.14 Acres | Sold   | \$3,000     |
| 45    | 551 W 500 N | 0.14 Acres | Sold   | \$3,000     |
| 47    | 516 N 550 W | 0.14 Acres | Sold   | \$3,000     |
| 48    | 556 W 525 N | 0.14 Acres | Sold   | \$2,500     |

| Lot # | Address     | Lot Size   | Status | Lot Premium |
|-------|-------------|------------|--------|-------------|
| 50    | 598 W 525 N | 0.15 Acres | Sold   | \$2,500     |
| 51    | 520 N 550 W | 0.14 Acres | Sold   | \$3,000     |
| 52    | 526 N 550 W | 0.14 Acres | Sold   | \$3,000     |
| 53    | 538 N 550 W | 0.14 Acres | Sold   | \$3,500     |
| 54    | 529 N 550 W | 0.15 Acres | Sold   | \$3,000     |
| 55    | 530 N 600 W | 0.15 Acres | Sold   | \$3,500     |
| 56    | 548 N 600 W | 0.13 Acres | Sold   | \$3,500     |
| 58    | 546 N 550 W | 0.14 Acres | Sold   | \$3,500     |
| 59    | 716 W 500 N | 0.13 Acres | Sold   |             |
| 60    | 716 W 500 N | 0.13 Acres | Sold   |             |
| 61    | 730 W 500 N | 0.13 Acres | Sold   |             |