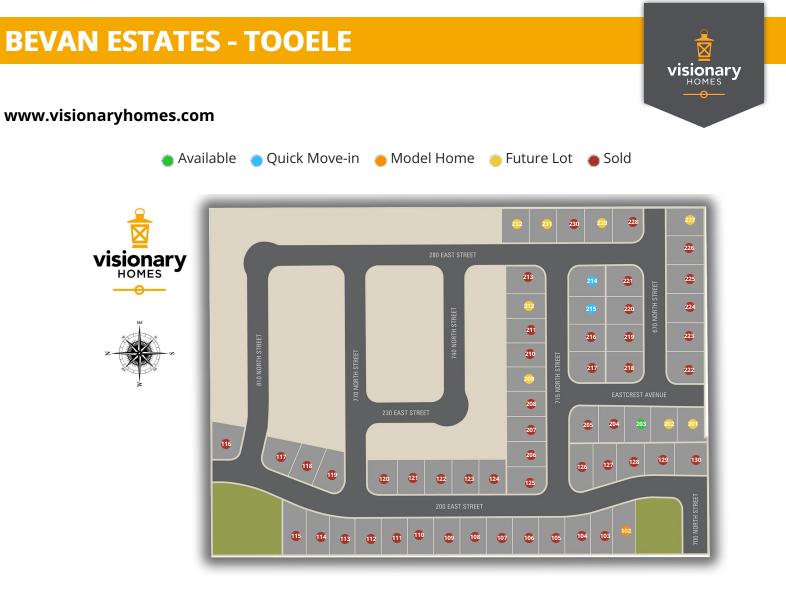

#### www.visionaryhomes.com

| Lot # | Address                    | Lot Size   | Status        | Lot Premium |
|-------|----------------------------|------------|---------------|-------------|
| 102   | Bevan Estates Model Home   | 0.18 Acres | Model Home    |             |
| 214   | 272 E 715 N                | 0.19 Acres | Spec For Sale |             |
| 215   | 264 E 715 N                | 0.17 Acres | Spec For Sale |             |
| 203   | 683 North Eastcrest Avenue | 0.16 Acres | Lot Available |             |
| 201   | 679 North Eastcrest Avenue | 0.16 Acres | Future Lot    |             |
| 202   | 681 North Eastcrest Avenue | 0.16 Acres | Future Lot    |             |
| 209   | 241 East 715 North         | 0.16 Acres | Future Lot    |             |
| 212   | 263 East 715 North         | 0.16 Acres | Future Lot    |             |
| 227   | 292 East 670 North         | 0.18 Acres | Future Lot    |             |
| 229   | 702 North 280 East         | 0.16 Acres | Future Lot    |             |
| 231   | 718 North 280 East         | 0.16 Acres | Future Lot    |             |

#### www.visionaryhomes.com

| Lot # | Address              | Lot Size   | Status     | Lot Premium |
|-------|----------------------|------------|------------|-------------|
| 232   | 718 North 280 East   | 0.16 Acres | Future Lot |             |
| 103   | 707 North Brooke Ave | 0.16 Acres | Sold       |             |
| 104   | 711 North Brooke Ave | 0.16 Acres | Sold       |             |
| 105   | 715 North Brooke Ave | 0.16 Acres | Sold       |             |
| 106   | 719 North Brooke Ave | 0.16 Acres | Sold       |             |
| 107   | 721 North Brooke Ave | 0.16 Acres | Sold       |             |
| 108   | 731 North Brooke Ave | 0.16 Acres | Sold       |             |
| 109   | 741 North Brooke Ave | 0.16 Acres | Sold       |             |
| 110   | 749 North Brooke Ave | 0.16 Acres | Sold       |             |
| 111   | 759 North Brooke Ave | 0.16 Acres | Sold       |             |
| 112   | 767 North Brooke Ave | 0.16 Acres | Sold       |             |

#### www.visionaryhomes.com

| Lot # | Address              | Lot Size   | Status | Lot Premium |
|-------|----------------------|------------|--------|-------------|
| 113   | 777 North Brooke Ave | 0.16 Acres | Sold   |             |
| 114   | 787 North Brooke Ave | 0.16 Acres | Sold   |             |
| 115   | 795 North Brooke Ave | 0.2 Acres  | Sold   | \$2,000     |
| 116   | 219 East 810 North   | 0.18 Acres | Sold   | \$2,000     |
| 117   | 806 North Brooke Ave | 0.18 Acres | Sold   | \$2,000     |
| 118   | 794 North Brooke Ave | 0.16 Acres | Sold   | \$2,000     |
| 119   | 782 North Brooke Ave | 0.18 Acres | Sold   | \$2,000     |
| 120   | 762 North Brooke Ave | 0.18 Acres | Sold   | \$2,000     |
| 121   | 754 North Brooke Ave | 0.16 Acres | Sold   | \$2,000     |
| 122   | 744 North Brooke Ave | 0.16 Acres | Sold   | \$2,000     |
| 123   | 736 North Brooke Ave | 0.16 Acres | Sold   | \$2,000     |

#### www.visionaryhomes.com

| Lot # | Address                    | Lot Size   | Status | Lot Premium |
|-------|----------------------------|------------|--------|-------------|
| 124   | 726 North Brooke Ave       | 0.16 Acres | Sold   | \$2,000     |
| 125   | 211 East 715 North         | 0.18 Acres | Sold   | \$2,000     |
| 126   | 712 North Brooke Ave       | 0.19 Acres | Sold   | \$2,000     |
| 127   | 708 North Brooke Ave       | 0.16 Acres | Sold   | \$2,000     |
| 128   | 706 North Brooke Ave       | 0.16 Acres | Sold   | \$2,000     |
| 129   | 704 North Brooke Ave       | 0.16 Acres | Sold   |             |
| 130   | 702 North Brooke Ave       | 0.19 Acres | Sold   | \$2,000     |
| 204   | 707 North Eastcrest Avenue | 0.16 Acres | Sold   |             |
| 205   | 711 North Eascrest Avenue  | 0.18 Acres | Sold   |             |
| 206   | 217 East 715 North         | 0.17 Acres | Sold   |             |
| 207   | 225 East 715 North         | 0.17 Acres | Sold   |             |

#### www.visionaryhomes.com

| Lot # | Address            | Lot Size   | Status | Lot Premium |
|-------|--------------------|------------|--------|-------------|
| 208   | 235 East 715 North | 0.17 Acres | Sold   |             |
| 210   | 249 East 715 North | 0.16 Acres | Sold   |             |
| 211   | 257 East 715 North | 0.16 Acres | Sold   |             |
| 213   | 273 East 715 North | 0.18 Acres | Sold   |             |
| 216   | 252 East 715 North | 0.17 Acres | Sold   |             |
| 217   | 244 East 715 North | 0.19 Acres | Sold   |             |
| 218   | 243 East 670 North | 0.19 Acres | Sold   |             |
| 219   | 253 East 670 North | 0.17 Acres | Sold   |             |
| 220   | 261 East 670 North | 0.17 Acres | Sold   |             |
| 221   | 271 East 670 North | 0.19 Acres | Sold   |             |
| 222   | 242 East 670 North | 0.22 Acres | Sold   |             |

#### www.visionaryhomes.com

| Lot # | Address            | Lot Size   | Status | Lot Premium |
|-------|--------------------|------------|--------|-------------|
| 223   | 254 East 670 North | 0.18 Acres | Sold   |             |
| 224   | 262 East 670 North | 0.18 Acres | Sold   |             |
| 225   | 272 East 670 North | 0.18 Acres | Sold   |             |
| 226   | 282 East 670 North | 0.18 Acres | Sold   |             |
| 228   | 684 North 280 East | 0.18 Acres | Sold   |             |
| 230   | 714 North 280 East | 0.16 Acres | Sold   |             |